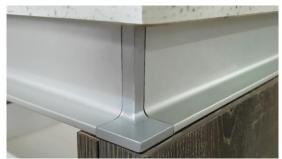

# Gola System - "L" Profile

Installed on the top or bottom edge of the carcass as a cabinet handle system.

| Туре                                  | Size (LxWxH)       | Finish                                                             |
|---------------------------------------|--------------------|--------------------------------------------------------------------|
| "L" Profile                           | 3m x 27,5 x 57,5mm | Aluminium (283)<br>Black (2821)                                    |
| "L" End Cover                         | 11 x 27,5 x 58,5mm | Silver / Die Cast (284)<br>Black (2822)                            |
| 90° Inside<br>Corner Joint            | 38,5 x 38,5 x 57mm | Silver / Die Cast (289)<br>Black (2823)                            |
| 90° Outside<br>Corner Joint           | 37 x 37 x 57mm     | Silver / Die Cast (290)<br>Black (2824)                            |
|                                       |                    |                                                                    |
|                                       |                    |                                                                    |
| 1. "L" Prof<br>Aluminium<br>Black (28 | (283)              | 0° Outside Corner Joint<br>Silver / Die Cast (290)<br>Black (2824) |
|                                       |                    | (h (h                                                              |

#### STEP 3

Install Corner Joints

- 1. Place the profile on the carcass.
- 2. Put the corner joints in place and join the profiles.
- 3. Secure the corner joints onto the profile using 8 x 16mm chipboard screws.

### STEP 5

Install End Caps

1. Press end caps in place on the exposed ends of the profile.

"U" Profile

Recommended space requirements

**Disclaimer:** If this product is not installed according to these specifications, Gelmar will not be liable for any damages.