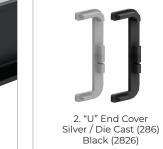

# Gola System - "U" Profile

Installed midway through carcass as a drawer or cabinet handle system.

| Туре                | Size (LxWxH)       | Finish                                  |
|---------------------|--------------------|-----------------------------------------|
| "U" Profile         | 3m x 27,5 x 73,5mm | Aluminium (285)<br>Black (2825)         |
| "U" End Cover       | 11 x 29 x 76mm     | Silver / Die Cast (286)<br>Black (2826) |
| Mounting<br>Bracket | 35 x 12 x 35mm     | White Zinc (287)                        |