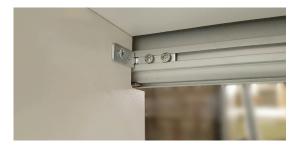

# Gola System - "L" Profile

Installed on the top or bottom edge of the carcass as a cabinet handle system.

| Туре                                  | Size (LxWxH)       | Finish                                                             |
|---------------------------------------|--------------------|--------------------------------------------------------------------|
| "L" Profile                           | 3m x 27,5 x 57,5mm | Aluminium (283)<br>Black (2821)                                    |
| "L" End Cover                         | 11 x 27,5 x 58,5mm | Silver / Die Cast (284)<br>Black (2822)                            |
| 90° Inside<br>Corner Joint            | 38,5 x 38,5 x 57mm | Silver / Die Cast (289)<br>Black (2823)                            |
| 90° Outside<br>Corner Joint           | 37 x 37 x 57mm     | Silver / Die Cast (290)<br>Black (2824)                            |
|                                       |                    |                                                                    |
|                                       |                    |                                                                    |
| 1. "L" Prof<br>Aluminium<br>Black (28 | (283)              | 0° Outside Corner Joint<br>Silver / Die Cast (290)<br>Black (2824) |
|                                       |                    | (h (h                                                              |