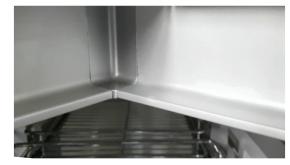

#### STEP 3

Install Corner Joints

- 1. Place the profile on the carcass.
- 2. Put the corner joints in place and join the profiles.
- 3. Secure the corner joints onto the profile using 8 x 16mm chipboard screws.

#### STEP 4

Install Profiles

- 1. Slide the mounting brackets into position, flush against the carcass sides.
- 2. Attach the mounting brackets to the carcass using 8 x 16mm chipboard screws.
- 3. Tighten the mounting brackets onto the profile.

### STEP 5

Install End Caps

1. Press end caps in place on the exposed ends of the profile.

"U" Profile

Recommended space requirements

**Disclaimer:** If this product is not installed according to these specifications, Gelmar will not be liable for any damages.