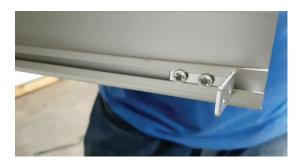

#### STEP 2

Prepare the profile for installation

- 1. Measure and cut the profile to the required lengths.
- 2. Slide the mounting brackets into the track on the back of the profile. Do not tighten the screws on the mounting bracket.
- 3. A mounting bracket should be used for every upright on the carcass.

#### STEP 4

Install Profiles

- 1. Slide the mounting brackets into position, flush against the carcass sides.
- 2. Attach the mounting brackets to the carcass using 8 x 16mm chipboard screws.
- 3. Tighten the mounting brackets onto the profile.