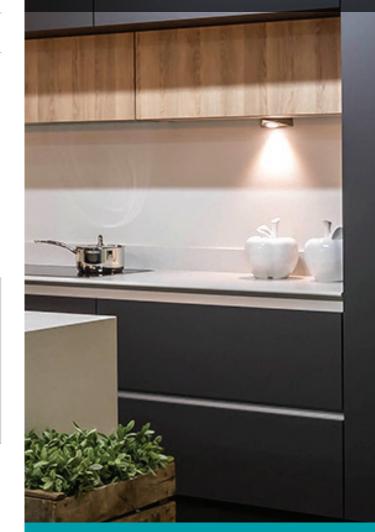

# **DIY Installation Guide**

# Gelmar

02/2025

4. "L" End Cover Silver / Die Cast (284) Black (2822)

3.90° Inside Corner Joint

Silver / Die Cast (289) Black (2823)

1. "U" Profile Aluminium (285) Black (2825)

3. Mounting Bracket White Zinc (287)