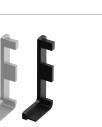

# Gola System - "L" Profile

Installed on the top or bottom edge of the carcass as a cabinet handle system.

| Туре                                  | Size (LxWxH)       | Finish                                                             |
|---------------------------------------|--------------------|--------------------------------------------------------------------|
| "L" Profile                           | 3m x 27,5 x 57,5mm | Aluminium (283)<br>Black (2821)                                    |
| "L" End Cover                         | 11 x 27,5 x 58,5mm | Silver / Die Cast (284)<br>Black (2822)                            |
| 90° Inside<br>Corner Joint            | 38,5 x 38,5 x 57mm | Silver / Die Cast (289)<br>Black (2823)                            |
| 90° Outside<br>Corner Joint           | 37 x 37 x 57mm     | Silver / Die Cast (290)<br>Black (2824)                            |
|                                       |                    |                                                                    |
|                                       |                    |                                                                    |
| 1. "L" Prof<br>Aluminium<br>Black (28 | (283)              | 0° Outside Corner Joint<br>Silver / Die Cast (290)<br>Black (2824) |
|                                       |                    | (h (h                                                              |

#### STEP 3

Install Corner Joints

- 1. Place the profile on the carcass.
- 2. Put the corner joints in place and join the profiles.
- 3. Secure the corner joints onto the profile using 8 x 16mm chipboard screws.