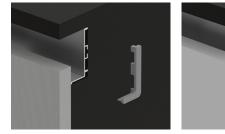

# Gola System - "L" Profile

Installed on the top or bottom edge of the carcass as a cabinet handle system.

| Туре                                  | Size (LxWxH)       | Finish                                                             |
|---------------------------------------|--------------------|--------------------------------------------------------------------|
| "L" Profile                           | 3m x 27,5 x 57,5mm | Aluminium (283)<br>Black (2821)                                    |
| "L" End Cover                         | 11 x 27,5 x 58,5mm | Silver / Die Cast (284)<br>Black (2822)                            |
| 90° Inside<br>Corner Joint            | 38,5 x 38,5 x 57mm | Silver / Die Cast (289)<br>Black (2823)                            |
| 90° Outside<br>Corner Joint           | 37 x 37 x 57mm     | Silver / Die Cast (290)<br>Black (2824)                            |
|                                       |                    |                                                                    |
|                                       |                    |                                                                    |
| 1. "L" Prof<br>Aluminium<br>Black (28 | (283)              | 0° Outside Corner Joint<br>Silver / Die Cast (290)<br>Black (2824) |
|                                       |                    | (h (h                                                              |