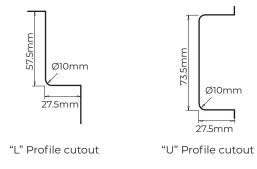

# Gola System - "L" Profile

Installed on the top or bottom edge of the carcass as a cabinet handle system.

| Туре                                  | Size (LxWxH)       | Finish                                                             |
|---------------------------------------|--------------------|--------------------------------------------------------------------|
| "L" Profile                           | 3m x 27,5 x 57,5mm | Aluminium (283)<br>Black (2821)                                    |
| "L" End Cover                         | 11 x 27,5 x 58,5mm | Silver / Die Cast (284)<br>Black (2822)                            |
| 90° Inside<br>Corner Joint            | 38,5 x 38,5 x 57mm | Silver / Die Cast (289)<br>Black (2823)                            |
| 90° Outside<br>Corner Joint           | 37 x 37 x 57mm     | Silver / Die Cast (290)<br>Black (2824)                            |
|                                       |                    |                                                                    |
|                                       |                    |                                                                    |
| 1. "L" Prof<br>Aluminium<br>Black (28 | (283)              | 0° Outside Corner Joint<br>Silver / Die Cast (290)<br>Black (2824) |
|                                       |                    | (h (h                                                              |

# Gola System - "U" Profile

Installed midway through carcass as a drawer or cabinet handle system.

| Туре                | Size (LxWxH)       | Finish                                  |
|---------------------|--------------------|-----------------------------------------|
| "U" Profile         | 3m x 27,5 x 73,5mm | Aluminium (285)<br>Black (2825)         |
| "U" End Cover       | 11 x 29 x 76mm     | Silver / Die Cast (286)<br>Black (2826) |
| Mounting<br>Bracket | 35 x 12 x 35mm     | White Zinc (287)                        |

#### STEP 1

Prepare the carcass for installation

Using the end cover as a template, mark and cut the carcass sides to fit the profile.