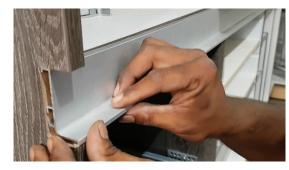

#### STEP 2

Prepare the profile for installation

- 1. Measure and cut the profile to the required lengths.
- 2. Slide the mounting brackets into the track on the back of the profile. Do not tighten the screws on the mounting bracket.
- 3. A mounting bracket should be used for every upright on the carcass.

#### STEP 3

Install Corner Joints

- 1. Place the profile on the carcass.
- 2. Put the corner joints in place and join the profiles.
- 3. Secure the corner joints onto the profile using 8 x 16mm chipboard screws.

#### STEP 4

Install Profiles

- 1. Slide the mounting brackets into position, flush against the carcass sides.
- 2. Attach the mounting brackets to the carcass using 8 x 16mm chipboard screws.
- 3. Tighten the mounting brackets onto the profile.