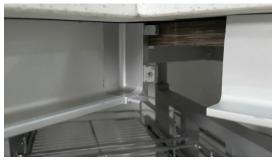

#### STEP 3

Install Corner Joints

- 1. Place the profile on the carcass.
- 2. Put the corner joints in place and join the profiles.
- 3. Secure the corner joints onto the profile using 8 x 16mm chipboard screws.

#### STEP 4

Install Profiles

- 1. Slide the mounting brackets into position, flush against the carcass sides.
- 2. Attach the mounting brackets to the carcass using 8 x 16mm chipboard screws.
- 3. Tighten the mounting brackets onto the profile.