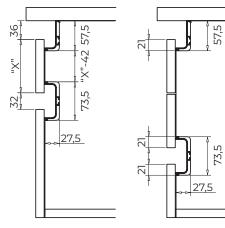

### STEP 5

Install End Caps

1. Press end caps in place on the exposed ends of the profile.

"U" Profile

Recommended space requirements

**Disclaimer:** If this product is not installed according to these specifications, Gelmar will not be liable for any damages.