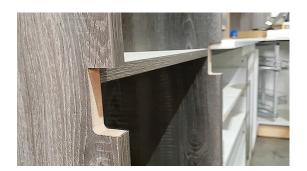

#### STEP 1

Prepare the carcass for installation

Using the end cover as a template, mark and cut the carcass sides to fit the profile.