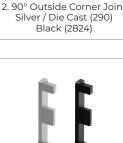

# Gola System - "L" Profile

Installed on the top or bottom edge of the carcass as a cabinet handle system.

| Туре                                  | Size (LxWxH)       | Finish                                                             |
|---------------------------------------|--------------------|--------------------------------------------------------------------|
| "L" Profile                           | 3m x 27,5 x 57,5mm | Aluminium (283)<br>Black (2821)                                    |
| "L" End Cover                         | 11 x 27,5 x 58,5mm | Silver / Die Cast (284)<br>Black (2822)                            |
| 90° Inside<br>Corner Joint            | 38,5 x 38,5 x 57mm | Silver / Die Cast (289)<br>Black (2823)                            |
| 90° Outside<br>Corner Joint           | 37 x 37 x 57mm     | Silver / Die Cast (290)<br>Black (2824)                            |
|                                       |                    |                                                                    |
|                                       |                    |                                                                    |
| 1. "L" Prof<br>Aluminium<br>Black (28 | (283)              | 0° Outside Corner Joint<br>Silver / Die Cast (290)<br>Black (2824) |
|                                       |                    | (h (h                                                              |